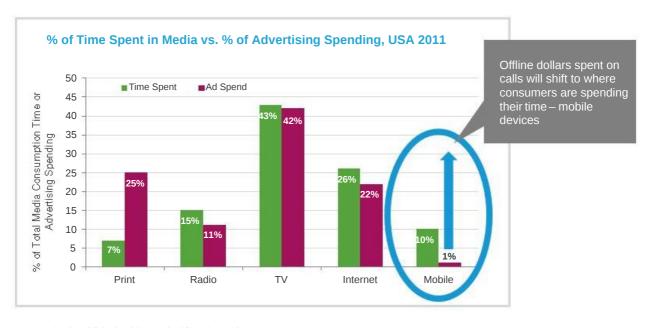

value calls most over other advertising outcomes.2 Why?

- Higher conversion rates up to 10x greater than clicks
- More valuable customers people often want to talk to someone before they buy high-value or complex products
- Human connection 77% of consumers who abandoned an online purchase did so because of the inability to speak with someone 4

National and local businesses are spending \$68 Billion annually on Calls <sup>1</sup> from potential customers - from online and offline channels



- 1 BIA/Kelsev. June 2012.
- Google Mobile Data.
- 3 Over half of this is currently in offline spend, such as Yellow Pages and print.
- 4 Forrester Research, 2011.

MARCHEX

# Mobile Ad Spend is Expected to Grow +300% to \$11 Billion in 2016 from 2012 as Advertiser Spend Follows Consumer Media Time



Note: \*Internet (excl. mobile) advertising reached \$30B in USA in 2011 per IAB. Mobile advertising reached \$1.6B per IAB in 2011. Print includes newspaper and magazine. Source: Time spent and ad spend share data eMarketer. Mobile Forecast: eMarketer. US Mobile Ad Spending Soars Past Expectations. 2012 mobile ad spend forecast is \$2.6B per eMarketer.

www.marchex.com



6

## Consumers Call Businesses from Mobile Searches More than Desktop and that Number is Growing





Source: BIA/Kelsey, June 2012.

\* Data from 2011 advertisers. Calls from Desktop search were measured with call tracking numbers.

MARCHEX

www.marchex.com

# And Calls are the Highest Converting Advertising Outcome for Many Businesses



Source: Marchex Internal Data.

www.marchex.com



8

# Marchex Solves Three Bi