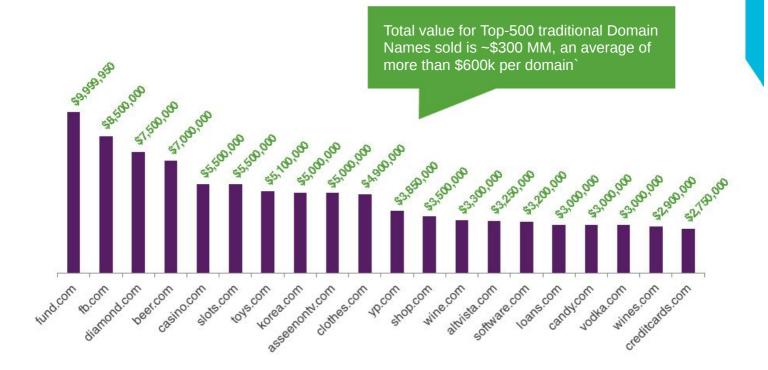

Archeo intends to develop the industry's most dynamic domain and advertising marketplace. The domain marketplace intends to pursue a build, buy, sell and partner strategy. The advertising marketplace will continue to place national and local pay-per-click advertisers on premium publishers, and will pursue new advertising types that drive incremental advertiser value. Upon completion of the spin-off transaction, Archeo would be comprised of Marchex's portfolio of more than 200,000 highly unique and valuable web domains and its vertical pay-per-click network.