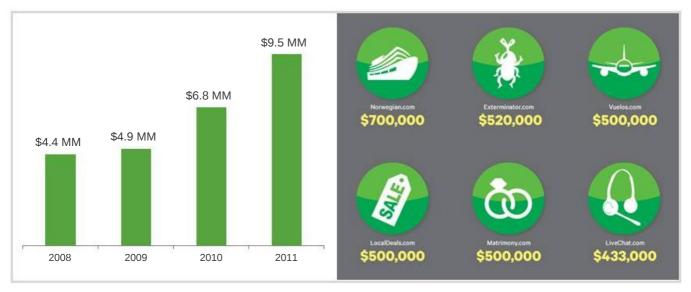

#### **General Highlights:**

- 1. Call-Driven Revenues: For the third quarter of 2012, revenue was \$29.1 million, which was up \$1.8 million, or 7%, from the prior quarter.
- 2. Non-Call-Driven Revenues: For the third quarter, revenue was \$5.7 million, which was down \$1.0 million from the prior quarter. Non-Call-Driven products include Marchex's domain and directory assets, pay-per-click and reputation management products.
- 3. During the third quarter, Marchex sold a small number of domains that yielded \$713,000. Year to date domain sales totaled \$5.4 million.
- 4. During the third quarter, Marchex purchased 80,000 shares of its outstanding Class B common stock for a total price of \$301,000. This brings Marchex's total shares repurchased under its stock repurchase program to 11.2 million shares, or 30% of its outstanding common stock.
- 5. Marchex announced earlier today that its board of directors has authorized management to pursue the separation of its business into two distinct, publicly traded entities. Upon closing of the proposed tax-free spin-off transaction, Marchex's existing shareholders would hold interests in: (1) Marchex, a pure-play mobile advertising company focused on calls; and (2) Archeo, Inc. ("Archeo"), a premium domain and advertising marketplace. This process is expected to be completed within nine months. For more information on this proposed transaction, please see the press release from earlier today.

Archeo intends to develop the industry's most dynamic domain and advertising marketplace. The domain marketplace intends to pursue a build, buy, sell and partner strategy. The advertising marketplace will continue to place national and local pay-per-click advertisers on premium publishers, and will pursue new advertising types that drive incremental advertiser value. Upon completion of the spin-off transaction, Archeo would be comprised of Marchex's portfolio of more than 200,000 highly unique and valuable web domains and its vertical pay-per-click network.