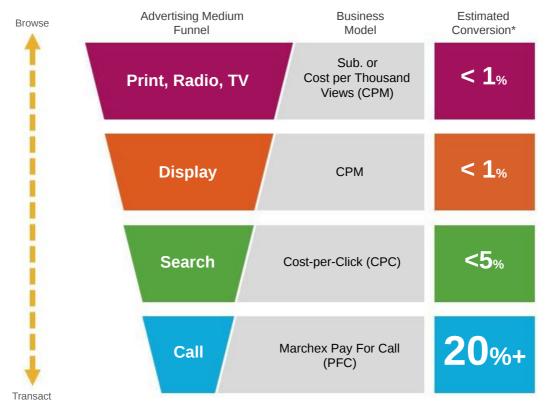

\$11 Billion in 2016 from 2012 as Advertiser Spend Follows Consumer Media Time



Note: \*Internet (excl. mobile) advertising reached \$30B in USA in 2011 per IAB. Mobile advertising reached \$1.6B per IAB in 2011. Print includes newspaper and magazine. Source: Time spent and ad spend share data eMarketer. Mobile Forecast: eMarketer. US Mobile Ad Spending Soars Past Expectations. 2012 mobile ad spend forecast is \$2.6B per eMarketer.

www.marchex.com



6

## Consumers Call Businesses from Mobile Searches More than Desktop and that Number is Growing





Source: BIA/Kelsey, June 2012.

\* Data from 2011 advertisers. Calls from Desktop search were measured with call tracking numbers.

MARCHEX

www.marchex.com

# And Calls are the Highest Converting Advertising Outcome for Many Businesses



Source: Marchex Internal Data.

www.marchex.com



8

# Marchex Solves Three Big Mobile Advertiser Challenges







### **Volume**

Mobile is fragmented – advertisers need many publishers to drive scale

## **Quality**

Many clicks or calls on a mobile device are accidental or spam

## **Performance**

Understanding and measuring results from calls is critical to driving high return on investment



## Marchex Addresses Mobile Advertising with Two Products that Drive and Measure Sales through Phone Calls

#### **Digital Call Marketplace (DCM)**

Mobile ad network that delivers phone calls to businesses on a Pay For Call basis. MCA provides analysis of the results.







#### **Marchex Call Analytics (MCA)**

Technology platform that measures and analyzes phone calls.









Marchex h