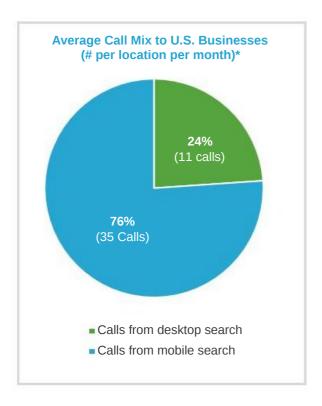

d offline channels



- 1 BIA/Kelsev. June 2012.
- Google Mobile Data.
- 3 Over half of this is currently in offline spend, such as Yellow Pages and print.
- 4 Forrester Research, 2011.

MARCHEX

# Mobile Ad Spend is Expected to Grow +300% to \$11 Billion in 2016 from 2012 as Advertiser Spend Follows Consumer Media Time



Note: \*Internet (excl. mobile) advertising reached \$30B in USA in 2011 per IAB. Mobile advertising reached \$1.6B per IAB in 2011. Print includes newspaper and magazine. Source: Time spent and ad spend share data eMarketer. Mobile Forecast: eMarketer. US Mobile Ad Spending Soars Past Expectations. 2012 mobile ad spend forecast is \$2.6B per eMarketer.

www.marchex.com



6

## Consumers Call Businesses from Mobile Searches More than Desktop and that Number is Growing





Source: BIA/Kelsey, June 2012.

\* Data from 2011 advertisers. Calls from Desktop search were measured with call tracking numbers.

MARCHEX

www.marchex.com

# And Calls are the Highest Converting Advertising Outcome for Many Businesses



Source: Marchex Internal Data.

www.marchex.com



8

# Marchex Solves Three Big Mobile Advertiser Challenges







### **Volume**

Mobile is fragmented – advertisers need many publishers to drive scale

## **Quality**

Many clicks or calls on a mobile device are accidental or spam

## **Performance**

Understanding and measuring results from calls is critical to driving high return on investment



## Marchex Addresses Mobile Advertising with Two Products that Drive and Measure Sales through Phone Calls

#### **Digital Call Marketplace (DCM)**

Mob