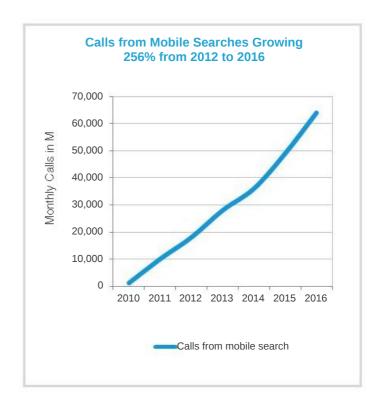

offline channels



- 1 BIA/Kelsev. June 2012.
- Google Mobile Data.
- 3 Over half of this is currently in offline spend, such as Yellow Pages and print.
- 4 Forrester Research, 2011.

MARCHEX

# Mobile Ad Spend is Expected to Grow +300% to \$11 Billion in 2016 from 2012 as Advertiser Spend Follows Consumer Media Time



Note: \*Internet (excl. mobile) advertising reached \$30B in USA in 2011 per IAB. Mobile advertising reached \$1.6B per IAB in 2011. Print includes newspaper and magazine. Source: Time spent and ad spend share data eMarketer. Mobile Forecast: eMarketer. US Mobile Ad Spending Soars Past Expectations. 2012 mobile ad spend forecast is \$2.6B per eMarketer.

www.marchex.com



6

## Consumers Call Businesses from Mobile Searches More than Desktop and that Number is Growing





Source: BIA/Kelsey, June 2012.

\* Data from 2011 advertisers. Calls from Desktop search were measured with call tracking numbers.

MARCHEX

www.marchex.com

# And Calls are the Highest Converting Advertising Outcome for Many Businesses



Source: Marchex Internal Data.

www.marchex.com



8

# Marchex Solves Three Big Mobile Advertiser Challenges







### **Volume**

Mobile is fragmented – advertisers need many publishers to drive scale

## **Quality**

Many clicks or calls on a mobile device are accidental or spam

## **Performance**

Understanding and measuring results from calls is critical to driving high return on investment



## Marchex Addresses Mobile Advertising with Two Products that Drive and Measure Sales through Phone Calls

#### **Digital Call Marketplace (DCM)**

Mobil