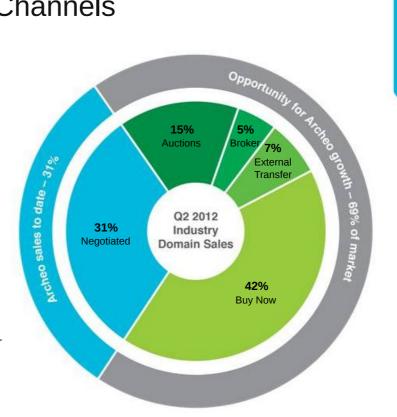

Archeo intends to develop the industry's most dynamic domain and advertising marketplace. The domain marketplace intends to pursue a build, buy, sell and partner strategy. The advertising marketplace will continue to place national and local pay-per-click advertisers on premium publishers, and will pursue new advertising types that drive incremental advertiser value. Upon completion of the spin-off transaction, Archeo would be comprised of Marchex's portfolio of more than 200,000 highly unique and valuable web domains and its vertical pay-per-click network.