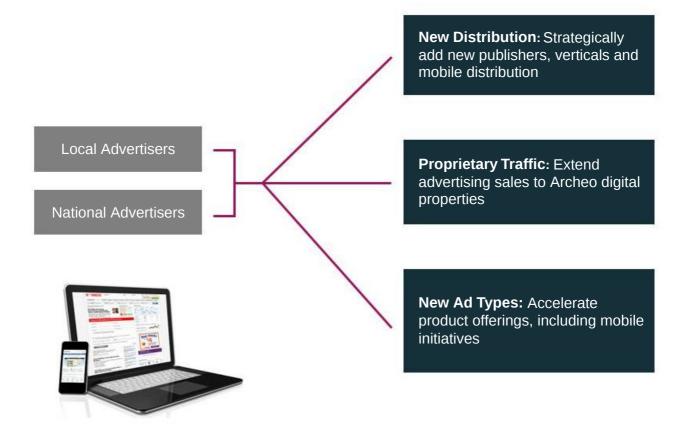

Archeo intends to develop the industry's most dynamic domain and advertising marketplace. The domain marketplace intends to pursue a build, buy, sell and partner strategy. The advertising marketplace will continue to place national and local pay-per-click advertisers on premium publishers, and will pursue new advertising types that drive incremental advertiser value. Upon completion of the spin-off transaction, Archeo would be comprised of Marchex's portfolio of more than 200,000 highly unique and valuable web domains and its vertical pay-per-click network.

Marchex believes the separation of its business into distinct public companies would allow each company to:

- · Enhance its ability to support customers and deliver innovative products in a rapidly-evolving and competitive industry.
- · Focus on the priorities and operational opportunities that would maximize its long-term potential.
- Benefit from greater financial and operational flexibility.
- · Customize its capital structure, and deploy resources in a manner consistent with the business goals that best enhance value for its respective shareholder group.